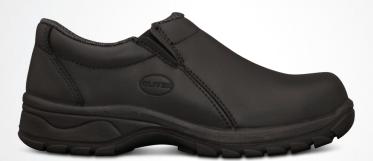

**WOMEN'S BLACK SLIP ON SHOE** 

## **DESCRIPTION:**

Water resistant full grain leather steel toe safety shoe

Colour: Black Sizes: 35 - 42 Standards: AS/NZS 2210.3:2019 EN ISO 20345:2011 ASTM F2413-18 Application: Agriculture / Buildin& Construction / Manufacturing / Mining & Quarrying / Transport & Storage / Warehousing

## **FEATURES:**

- · Water resistant full grain leather.
- COOLstep® lining to absorb moisture and odour for optimum freshness and hygiene.
- COMFORTcushion® Impact Absorption System with PORON1 protects the heel and
- · NATUREform® steel toe cap with a wide profile for greater comfort. Specifically
- · designed last to support the unique shape of a female foot.