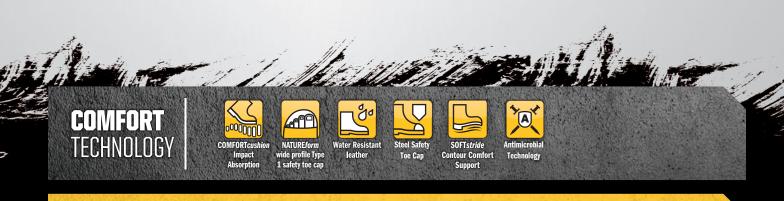

## **FEATURES:**

- · Water resistant full grain leather.
- COOLstep® lining to absorb moisture and odour for optimum freshness and hygiene.
- COMFORTcushion® Impact Absorption System with PORON1 protects the heel and
- · NATUREform® steel toe cap with a wide profile for greater comfort. Specifically
- · designed last to support the unique shape of a female foot.

- Oliver SOFTstride® open cell low density urethane foam built in to the insole for ultimate comfort and contour support.
- Excellent slip resistant sole; SRC slip resistant classification. Anti-static.
- PB's dual density PU/Rubber sole with lightweight shock absorbing PU midsole & hardwearing rubber outsole for superior durability. Resistant to 300 °C surface
- · Sole resistant to mineral & organic oils & acids. Cut, split and crack resistant.